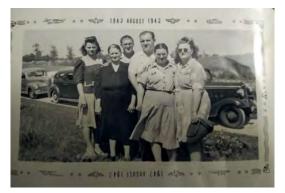

Wedding photograph of Aniela and Mikolaj Cisowski, 1910.

Mikolaj Cisowski with dogs Teddy and Tuffy at 5042 S. Laflin St., May 1941.

Ann Christine Cisowski and her mother, Aniela Cisowski.

Adeline M. Cisowski Schilke (1917-1993), Aniela Franczek, Joseph Cisowski (1920-1963), Nicholas Peter Cisowski (1915-1985), Jenny Cisowski (spouse of Nicholas), and Ann Christine Cisowski (1925-1987) at Resurrection Cemetery in Aug. 1943, on the first anniversary of Mikolaj's death.