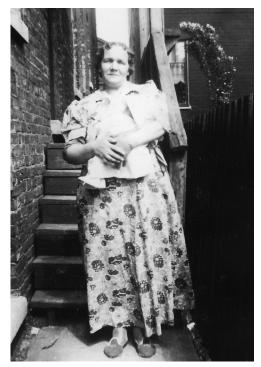

#### The People of the Stock Yards: Polish Family Stories

Mary Walkosz holding her first granddaughter, Hyacinth Stefaniak, outside the family apartment at 44th and Marshfield in 1939.

Stanley Walkosz and his youngest child, Mary Ann "Mania" Walkosz circa 1941, outside the family apartment at 1858 W. 47th Street. (View from Wolcott Street.)