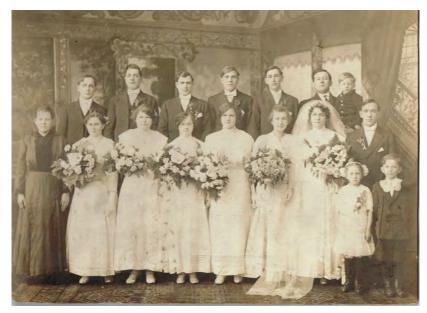

# Polish family spotlight: Walkosz / Dorula family

Stanley (Stanisław) Walkosz and Mary (Marysia) Dorula were married in Sacred Heart Church on 46th and Wolcott Avenue on Jan. 17, 1915. Both Walkosz and Dorula came from the town of Szaflary, in a region called Podhale, in the Tatra Mountains of southern Poland. After visiting his brother in Back of the Yards in 1905, Walkosz initially settled in Pennsylvania, where he worked as a coal miner. Mary Dorula came directly to the Back of the Yards neighborhood in 1913. They met while Stanley visited his brother, who worked in Packingtown. The couple had seven children over a twenty-year period and lived their lives in the neighborhood. The photos shown below are outside their home on 44th Street and Marshfield Avenue.

Wedding photograph of Stanley and Mary Walkosz.

Pictured here are Mary and Stanley Walkosz with their first grandchild, Hyacinth "Heidi" Stefaniak, outside of Sacred Heart church. This is probably on the occasion of their 30th wedding anniversary.