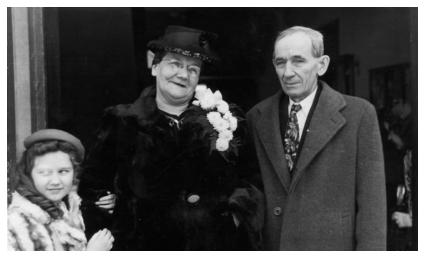

Wedding photograph of Stanley and Mary Walkosz.

Pictured here are Mary and Stanley Walkosz with their first grandchild, Hyacinth "Heidi" Stefaniak, outside of Sacred Heart church. This is probably on the occasion of their 30th wedding anniversary.