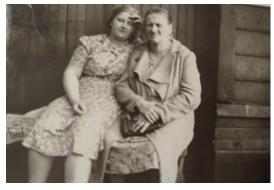

Wedding photograph of Stanley and Mary Walkosz.

Pictured here are Mary and Stanley Walkosz with their first grandchild, Hyacinth "Heidi" Stefaniak, outside of Sacred Heart church. This is probably on the occasion of their 30th wedding anniversary.

#### The People of the Stock Yards: Polish Family Stories

Mary Walkosz holding her first granddaughter, Hyacinth Stefaniak, outside the family apartment at 44th and Marshfield in 1939.

Stanley Walkosz and his youngest child, Mary Ann "Mania" Walkosz circa 1941, outside the family apartment at 1858 W. 47th Street. (View from Wolcott Street.)