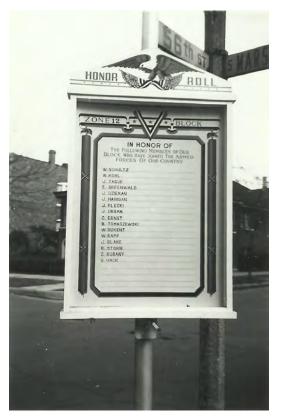

### Filipczak Family

Around 1900, Andrzej Filipczak emigrated from Poland to the United States, arriving at Ellis Island and then heading straight to the South Side of Chicago via a sponsorship. He and his wife had six children between 1901-1914 and resided in a two-bedroom apartment at 56th Street and Marshfield Avenue.

### The People of the Stock Yards: Polish Family Stories

List of neighbors from the block of Marshfield Avenue at 56th Street who joined the armed forces during World War II.