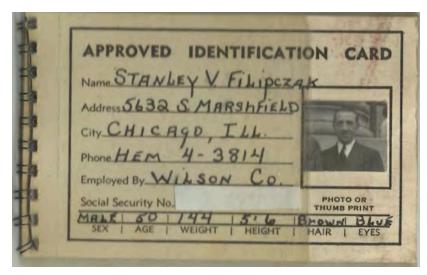

nd then heading straight to the South Side of Chicago via a sponsorship. He and his wife had six children between 1901-1914 and resided in a two-bedroom apartment at 56th Street and Marshfield Avenue.

Their oldest child, Stanley Filipczak, married Elizabeth Dzurny, who came from a Slovakian Catholic family. They rented their first house in the late 1920s on Talman Avenue in the Brighton Park neighborhood, but during the Great Depression, they moved into the second floor unit of Andrzej's house, where they would reside until Elizabeth passed away in 1973.

Andrzej worked in the Union Stock Yards as far as his records go back. Stanley also worked at the Union Stock Yards, as did his son, Stanley, Jr., though all of Stanley's siblings found work elsewhere as electricians and office clerks.



Stanley Filipczak's identification card.



Images courtesy of George Pits.

### The People of the Stock Yards: Polish Family Stories



List of neighbors from the block of Marshfield Avenue at 56th Street who joined the armed forces during World War II.